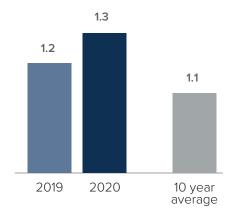

## Months Supply of Inventory > APRIL

less than 3 months = seller's market
3 -6 months = balanced market
more than 6 months = buyer's market

Closed Sales > APRIL

## *Months Supply of Inventory:* active inventory at the end of the month divided by pending. Pending sales are mutual purchase agreements that haven't closed yet.

Graphs were created by Windermere Real Estate using NWMLS data, but information was not verified or published by NWMLS. Data reflects all new and resale single family home sales, which include town-homes and exclude condos.