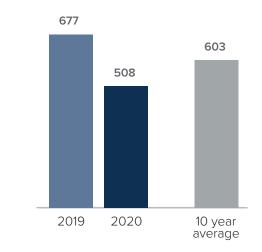

## Months Supply of Inventory > APRIL

less than 3 months = seller's market
3 -6 months = balanced market
more than 6 months = buyer's market

Closed Sales > APRIL

## *Months Supply of Inventory:* active inventory at the end of the month divided by pending. Pending sales are mutual purchase agreements that haven't closed yet.

Graphs were created by Windermere Real Estate using NWMLS data, but information was not verified or published by NWMLS. Data reflects all new and resale single family home sales, which include town-homes and exclude condos.