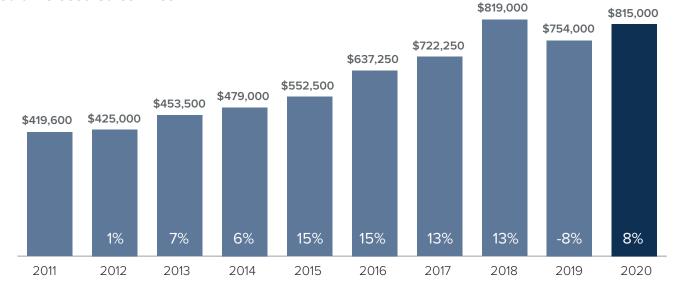

## Median Closed Sales Price > APRIL



## Months Supply of Inventory > APRIL

less than 3 months = seller's market
3 -6 months = balanced market
more than 6 months = buyer's market



Closed Sales > APRIL



## *Months Supply of Inventory:* active inventory at the end of the month divided by pending. Pending sales are mutual purchase agreements that haven't closed yet.

Graphs were created by Windermere Real Estate using NWMLS data, but information was not verified or published by NWMLS. Data reflects all new and resale single family home sales, which include town-homes and exclude condos.



## windermere.com