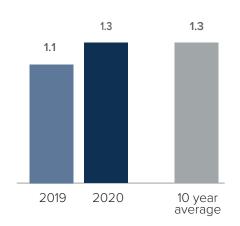

## Months Supply of Inventory > APRIL

less than 3 months = seller's market
3 -6 months = balanced market
more than 6 months = buyer's market