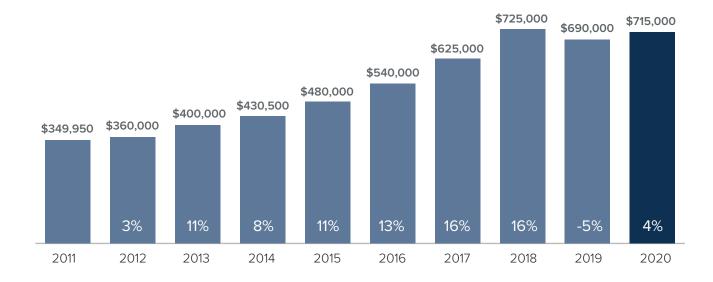

## Market Update



## Median Closed Sales Price > APRIL



## Months Supply of Inventory > APRIL

less than 3 months = seller's market
3 -6 months = balanced market
more than 6 months = buyer's market



## Closed Sales > APRIL



**Months Supply of Inventory:** active inventory at the end of the month divided by pending. Pending sales are mutual purchase agreements that haven't closed yet.

Graphs were created by Windermere Real Estate using NWMLS data, but information was not verified or published by NWMLS. Data reflects all new and resale single family home sales, which include town-homes and exclude condos.