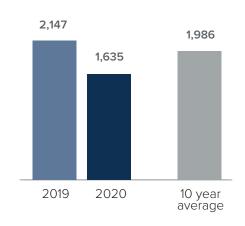

## Closed Sales > APRIL

**Months Supply of Inventory:** active inventory at the end of the month divided by pending. Pending sales are mutual purchase agreements that haven't closed yet.

Graphs were created by Windermere Real Estate using NWMLS data, but information was not verified or published by NWMLS. Data reflects all new and resale single family home sales, which include town-homes and exclude condos.