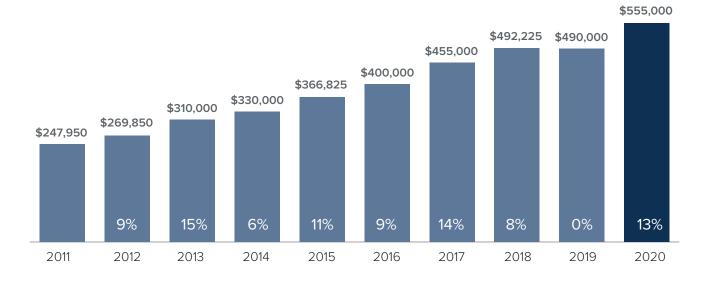

## Median Closed Sales Price > AUGUST



## Months Supply of Inventory > AUGUST

less than 3 months = seller's market
3 -6 months = balanced market
more than 6 months = buyer's market



Closed Sales > AUGUST



## *Months Supply of Inventory:* active inventory at the end of the month divided by pending. Pending sales are mutual purchase agreements that haven't closed yet.

Graphs were created by Windermere Real Estate using NWMLS data, but information was not verified or published by NWMLS. Data reflects all new and resale single family home sales, which include town-homes and exclude condos.

Windermere REAL ESTATE

## windermere.com