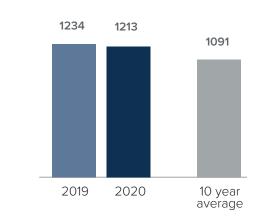

## Months Supply of Inventory > AUGUST

less than 3 months = seller's market
3 -6 months = balanced market
more than 6 months = buyer's market

Closed Sales > AUGUST

## *Months Supply of Inventory:* active inventory at the end of the month divided by pending. Pending sales are mutual purchase agreements that haven't closed yet.

Graphs were created by Windermere Real Estate using NWMLS data, but information was not verified or published by NWMLS. Data reflects all new and resale single family home sales, which include town-homes and exclude condos.