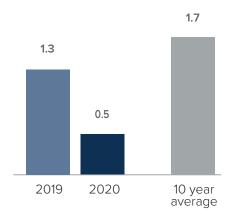

## Months Supply of Inventory > AUGUST

less than 3 months = seller's market
3 -6 months = balanced market
more than 6 months = buyer's market

Closed Sales > AUGUST

## *Months Supply of Inventory:* active inventory at the end of the month divided by pending. Pending sales are mutual purchase agreements that haven't closed yet.

Graphs were created by Windermere Real Estate using NWMLS data, but information was not verified or published by NWMLS. Data reflects all new and resale single family home sales, which include town-homes and exclude condos.