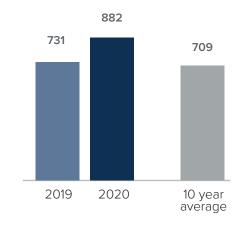

## Closed Sales > AUGUST

**Months Supply of Inventory:** active inventory at the end of the month divided by pending. Pending sales are mutual purchase agreements that haven't closed yet.

Graphs were created by Windermere Real Estate using NWMLS data, but information was not verified or published by NWMLS. Data reflects all new and resale single family home sales, which include town-homes and exclude condos.