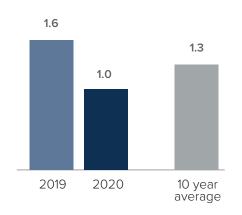

## **Months Supply of Inventory > AUGUST**

less than 3 months = seller's market
3 -6 months = balanced market
more than 6 months = buyer's market