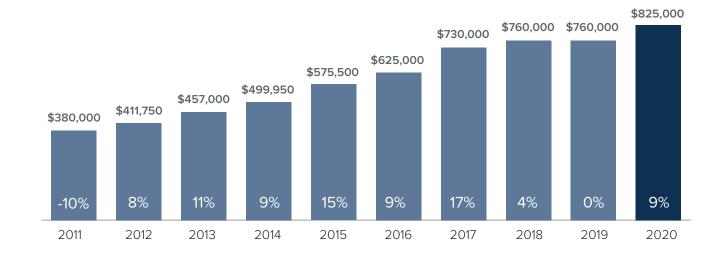

## Market Update



## Median Closed Sales Price > AUGUST



## **Months Supply of Inventory > AUGUST**

less than 3 months = seller's market
3 -6 months = balanced market
more than 6 months = buyer's market



## Closed Sales > AUGUST



**Months Supply of Inventory:** active inventory at the end of the month divided by pending. Pending sales are mutual purchase agreements that haven't closed yet.

Graphs were created by Windermere Real Estate using NWMLS data, but information was not verified or published by NWMLS. Data reflects all new and resale single family home sales, which include town-homes and exclude condos.