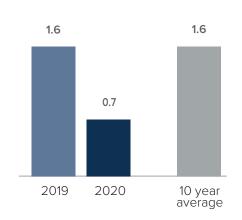

## Months Supply of Inventory > AUGUST

less than 3 months = seller's market 3 -6 months = balanced market more than 6 months = buyer's market