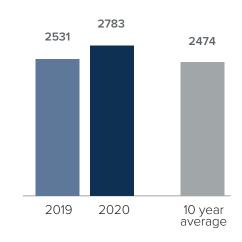

## Closed Sales > AUGUST

Months Supply of Inventory: active inventory at the end of the month divided by pending. Pending sales are mutual purchase agreements that haven't closed yet.

Graphs were created by Windermere Real Estate using NWMLS data, but information was not verified or published by NWMLS. Data reflects all new and resale single family home sales, which include town-homes and exclude condos.