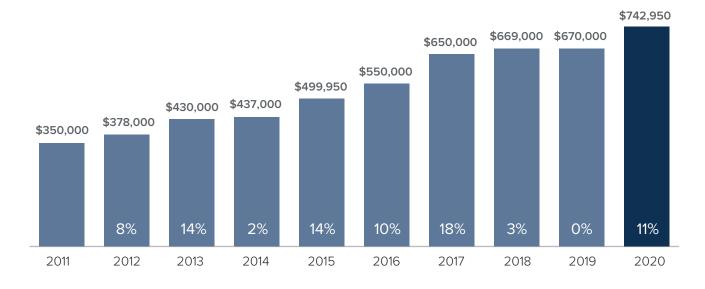

## Market Update

KING COUNTY

## Median Closed Sales Price > AUGUST



## Months Supply of Inventory > AUGUST

less than 3 months = seller's market 3 -6 months = balanced market more than 6 months = buyer's market



## Closed Sales > AUGUST



Months Supply of Inventory: active inventory at the end of the month divided by pending. Pending sales are mutual purchase agreements that haven't closed yet.

Graphs were created by Windermere Real Estate using NWMLS data, but information was not verified or published by NWMLS. Data reflects all new and resale single family home sales, which include town-homes and exclude condos.