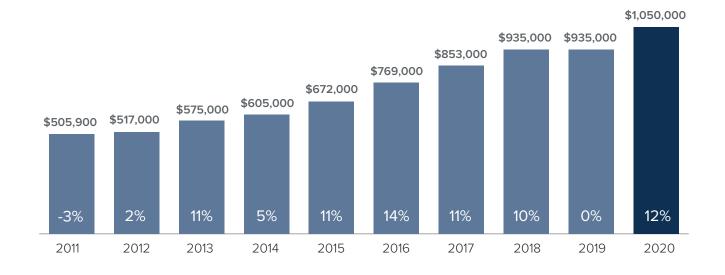

## Market Update EASTSIDE

## Median Closed Sales Price > AUGUST



## **Months Supply of Inventory** > **AUGUST**

less than 3 months = seller's market
3 -6 months = balanced market
more than 6 months = buyer's market



## Closed Sales > AUGUST



Months Supply of Inventory: active inventory at the end of the month divided by pending. Pending sales are mutual purchase agreements that haven't closed yet.

Graphs were created by Windermere Real Estate using NWMLS data, but information was not verified or published by NWMLS. Data reflects all new and resale single family home sales, which include town-homes and exclude condos.