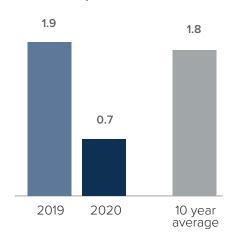

## **Months Supply of Inventory** > **AUGUST**

less than 3 months = seller's market
3 -6 months = balanced market
more than 6 months = buyer's market