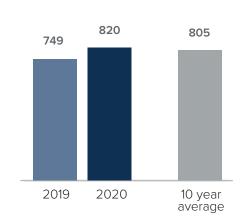

## Closed Sales > AUGUST

Months Supply of Inventory: active inventory at the end of the month divided by pending. Pending sales are mutual purchase agreements that haven't closed yet.

Graphs were created by Windermere Real Estate using NWMLS data, but information was not verified or published by NWMLS. Data reflects all new and resale single family home sales, which include town-homes and exclude condos.