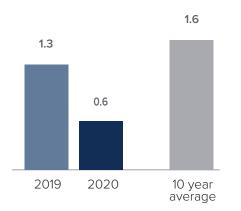

## Months Supply of Inventory > JULY

less than 3 months = seller's market
3 -6 months = balanced market
more than 6 months = buyer's market

Closed Sales > JULY

## *Months Supply of Inventory:* active inventory at the end of the month divided by pending. Pending sales are mutual purchase agreements that haven't closed yet.

Graphs were created by Windermere Real Estate using NWMLS data, but information was not verified or published by NWMLS. Data reflects all new and resale single family home sales, which include town-homes and exclude condos.