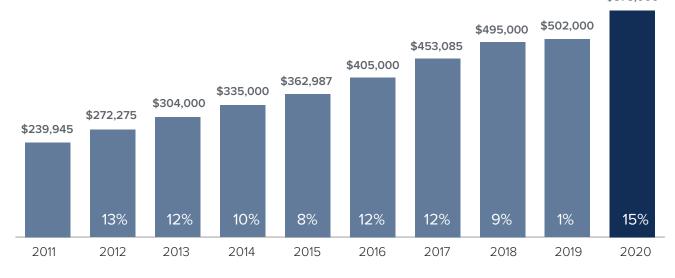

## Median Closed Sales Price > JULY



## Months Supply of Inventory > JULY

less than 3 months = seller's market
3 -6 months = balanced market
more than 6 months = buyer's market



Closed Sales > JULY



## *Months Supply of Inventory:* active inventory at the end of the month divided by pending. Pending sales are mutual purchase agreements that haven't closed yet.

Graphs were created by Windermere Real Estate using NWMLS data, but information was not verified or published by NWMLS. Data reflects all new and resale single family home sales, which include town-homes and exclude condos.



\$575,000

windermere.com