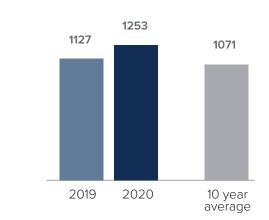

## *Months Supply of Inventory:* active inventory at the end of the month divided by pending. Pending sales are mutual purchase agreements that haven't closed yet.

Graphs were created by Windermere Real Estate using NWMLS data, but information was not verified or published by NWMLS. Data reflects all new and resale single family home sales, which include town-homes and exclude condos.