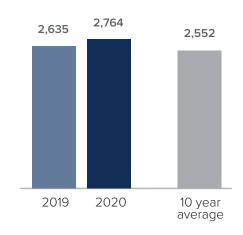

## Closed Sales > JULY

**Months Supply of Inventory:** active inventory at the end of the month divided by pending. Pending sales are mutual purchase agreements that haven't closed yet.

Graphs were created by Windermere Real Estate using NWMLS data, but information was not verified or published by NWMLS. Data reflects all new and resale single family home sales, which include town-homes and exclude condos.