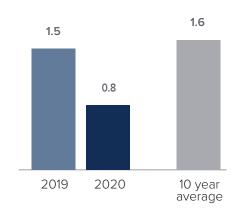

## **Months Supply of Inventory** > JULY

less than 3 months = seller's market
3 -6 months = balanced market
more than 6 months = buyer's market