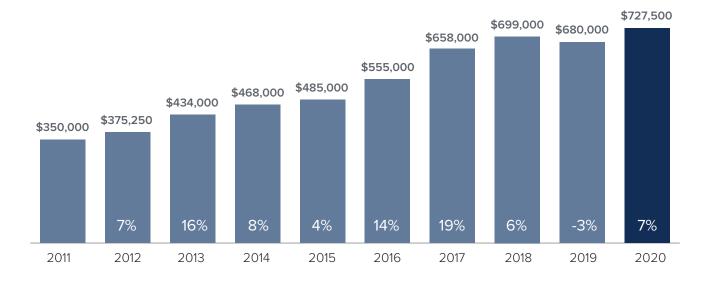

## Market Update

KING COUNTY

## Median Closed Sales Price > JULY



## **Months Supply of Inventory** > JULY

less than 3 months = seller's market
3 -6 months = balanced market
more than 6 months = buyer's market



## Closed Sales > JULY



**Months Supply of Inventory:** active inventory at the end of the month divided by pending. Pending sales are mutual purchase agreements that haven't closed yet.

Graphs were created by Windermere Real Estate using NWMLS data, but information was not verified or published by NWMLS. Data reflects all new and resale single family home sales, which include town-homes and exclude condos.