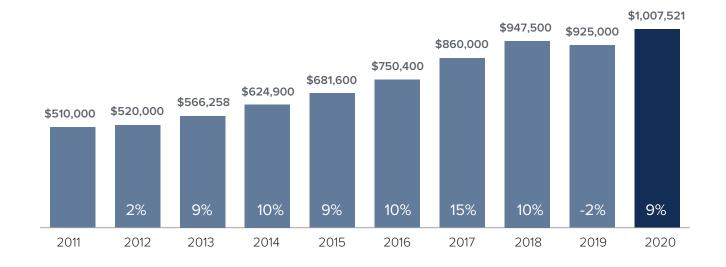

## Market Update

**EASTSIDE** 

## Median Closed Sales Price > JULY



## **Months Supply of Inventory** > **JULY**

less than 3 months = seller's market
3 -6 months = balanced market
more than 6 months = buyer's market



## Closed Sales > JULY



**Months Supply of Inventory:** active inventory at the end of the month divided by pending. Pending sales are mutual purchase agreements that haven't closed yet.

Graphs were created by Windermere Real Estate using NWMLS data, but information was not verified or published by NWMLS. Data reflects all new and resale single family home sales, which include town-homes and exclude condos.