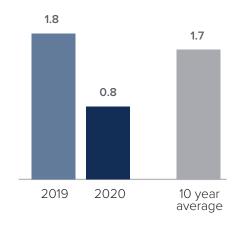

## **Months Supply of Inventory** > **JULY**

less than 3 months = seller's market
3 -6 months = balanced market
more than 6 months = buyer's market