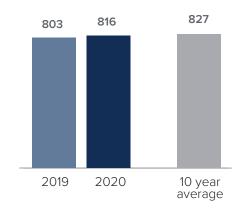

## Closed Sales > JULY

**Months Supply of Inventory:** active inventory at the end of the month divided by pending. Pending sales are mutual purchase agreements that haven't closed yet.

Graphs were created by Windermere Real Estate using NWMLS data, but information was not verified or published by NWMLS. Data reflects all new and resale single family home sales, which include town-homes and exclude condos.