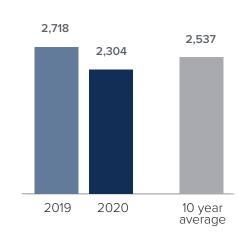

## Closed Sales > JUNE

**Months Supply of Inventory:** active inventory at the end of the month divided by pending. Pending sales are mutual purchase agreements that haven't closed yet.

Graphs were created by Windermere Real Estate using NWMLS data, but information was not verified or published by NWMLS. Data reflects all new and resale single family home sales, which include town-homes and exclude condos.