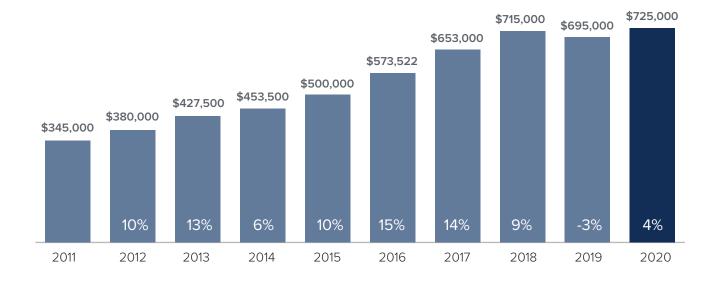

## Market Update



## Median Closed Sales Price > JUNE



## **Months Supply of Inventory > JUNE**

less than 3 months = seller's market
3 -6 months = balanced market
more than 6 months = buyer's market



## Closed Sales > JUNE



**Months Supply of Inventory:** active inventory at the end of the month divided by pending. Pending sales are mutual purchase agreements that haven't closed yet.

Graphs were created by Windermere Real Estate using NWMLS data, but information was not verified or published by NWMLS. Data reflects all new and resale single family home sales, which include town-homes and exclude condos.