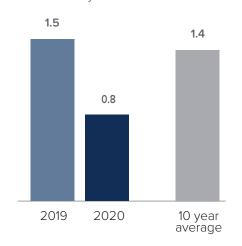

## **Months Supply of Inventory > JUNE**

less than 3 months = seller's market
3 -6 months = balanced market
more than 6 months = buyer's market