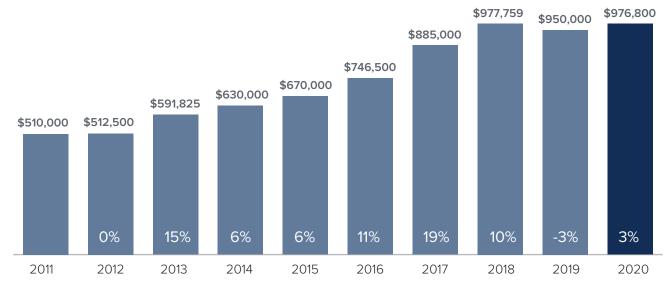

## Market Update

**EASTSIDE** 

## Median Closed Sales Price > JUNE



## Months Supply of Inventory > JUNE

less than 3 months = seller's market
3 -6 months = balanced market
more than 6 months = buyer's market



## Closed Sales > JUNE



**Months Supply of Inventory:** active inventory at the end of the month divided by pending. Pending sales are mutual purchase agreements that haven't closed yet.

Graphs were created by Windermere Real Estate using NWMLS data, but information was not verified or published by NWMLS. Data reflects all new and resale single family home sales, which include town-homes and exclude condos.