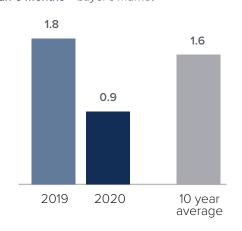

## Months Supply of Inventory > JUNE

less than 3 months = seller's market
3 -6 months = balanced market
more than 6 months = buyer's market