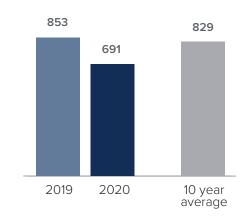

## Closed Sales > JUNE

**Months Supply of Inventory:** active inventory at the end of the month divided by pending. Pending sales are mutual purchase agreements that haven't closed yet.

Graphs were created by Windermere Real Estate using NWMLS data, but information was not verified or published by NWMLS. Data reflects all new and resale single family home sales, which include town-homes and exclude condos.