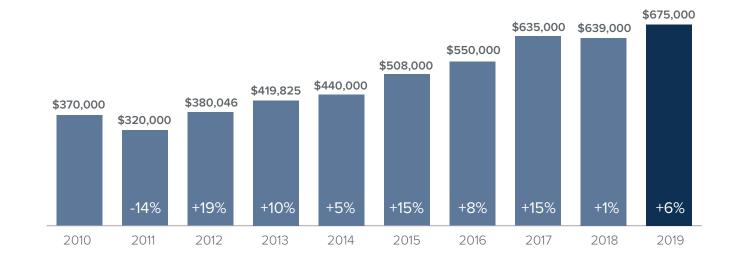

## Market Update



## Median Closed Sales Price > DECEMBER



## **Months Supply of Inventory** > **DECEMBER**

less than 3 months = seller's market
3 -6 months = balanced market
more than 6 months = buyer's market



## Closed Sales > DECEMBER



**Months Supply of Inventory:** active inventory at the end of the month divided by pending. Pending sales are mutual purchase agreements that haven't closed yet.

Graphs were created by Windermere Real Estate using NWMLS data, but information was not verified or published by NWMLS. Data reflects all new and resale single family home sales, which include town-homes and exclude condos.