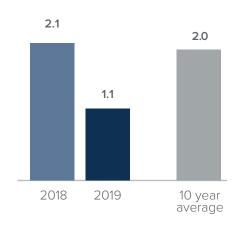

## **Months Supply of Inventory** > **DECEMBER**

less than 3 months = seller's market
3 -6 months = balanced market
more than 6 months = buyer's market