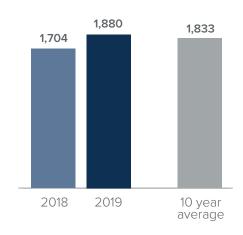

## Closed Sales > DECEMBER

**Months Supply of Inventory:** active inventory at the end of the month divided by pending. Pending sales are mutual purchase agreements that haven't closed yet.

Graphs were created by Windermere Real Estate using NWMLS data, but information was not verified or published by NWMLS. Data reflects all new and resale single family home sales, which include town-homes and exclude condos.