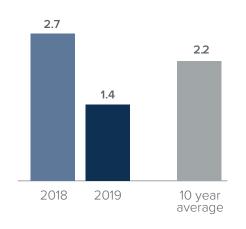

## **Months Supply of Inventory** > **DECEMBER**

less than 3 months = seller's market
3 -6 months = balanced market
more than 6 months = buyer's market