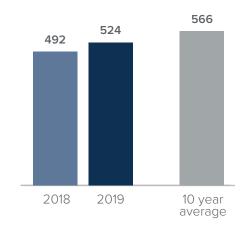

## Closed Sales > DECEMBER

Months Supply of Inventory: active inventory at the end of the month divided by pending. Pending sales are mutual purchase agreements that haven't closed yet.

Graphs were created by Windermere Real Estate using NWMLS data, but information was not verified or published by NWMLS. Data reflects all new and resale single family home sales, which include town-homes and exclude condos.