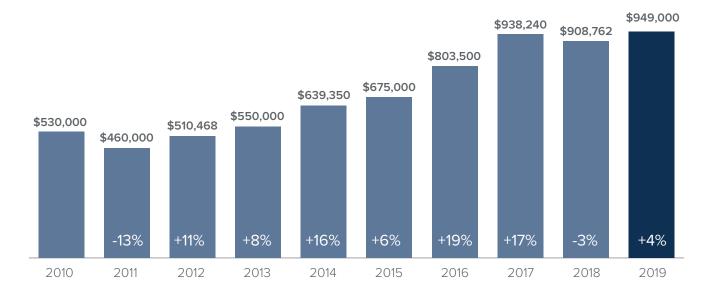

## Market Update

**EASTSIDE** 

## Median Closed Sales Price > DECEMBER



## **Months Supply of Inventory** > **DECEMBER**

less than 3 months = seller's market
3 -6 months = balanced market
more than 6 months = buyer's market



## Closed Sales > DECEMBER



Months Supply of Inventory: active inventory at the end of the month divided by pending. Pending sales are mutual purchase agreements that haven't closed yet.

Graphs were created by Windermere Real Estate using NWMLS data, but information was not verified or published by NWMLS. Data reflects all new and resale single family home sales, which include town-homes and exclude condos.