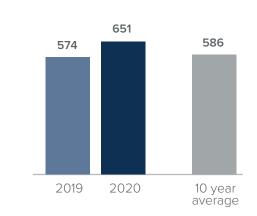

### Median Closed Sales Price > JANUARY



## Months Supply of Inventory > JANUARY

less than 3 months = seller's market
3 -6 months = balanced market
more than 6 months = buyer's market



### Closed Sales > JANUARY



# *Months Supply of Inventory:* active inventory at the end of the month divided by pending. Pending sales are mutual purchase agreements that haven't closed yet.

Graphs were created by Windermere Real Estate using NWMLS data, but information was not verified or published by NWMLS. Data reflects all new and resale single family home sales, which include town-homes and exclude condos.



#### windermere.com