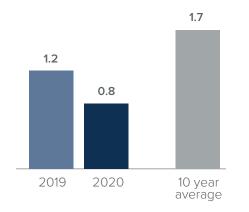

## Months Supply of Inventory > JANUARY

less than 3 months = seller's market
3 -6 months = balanced market
more than 6 months = buyer's market

# *Months Supply of Inventory:* active inventory at the end of the month divided by pending. Pending sales are mutual purchase agreements that haven't closed yet.

Graphs were created by Windermere Real Estate using NWMLS data, but information was not verified or published by NWMLS. Data reflects all new and resale single family home sales, which include town-homes and exclude condos.