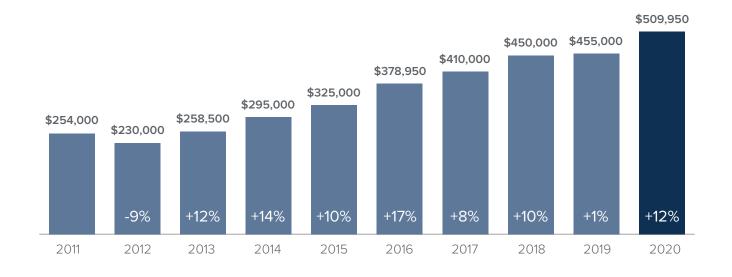

### Median Closed Sales Price > JANUARY



## Months Supply of Inventory > JANUARY

less than 3 months = seller's market
3 -6 months = balanced market
more than 6 months = buyer's market



### Closed Sales > JANUARY



# *Months Supply of Inventory:* active inventory at the end of the month divided by pending. Pending sales are mutual purchase agreements that haven't closed yet.

Graphs were created by Windermere Real Estate using NWMLS data, but information was not verified or published by NWMLS. Data reflects all new and resale single family home sales, which include town-homes and exclude condos.



#### windermere.com