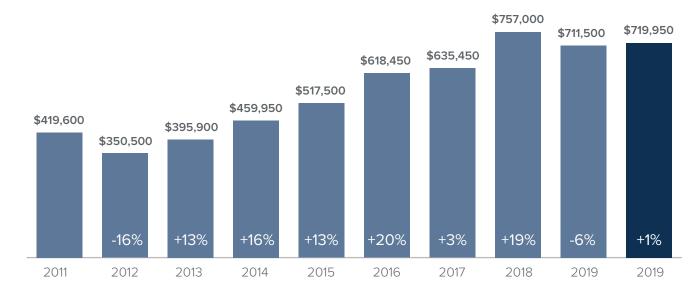

## Market Update



## Median Closed Sales Price > JANUARY



## Months Supply of Inventory > JANUARY

less than 3 months = seller's market
3 -6 months = balanced market
more than 6 months = buyer's market



## Closed Sales > JANUARY



**Months Supply of Inventory:** active inventory at the end of the month divided by pending. Pending sales are mutual purchase agreements that haven't closed yet.

Graphs were created by Windermere Real Estate using NWMLS data, but information was not verified or published by NWMLS. Data reflects all new and resale single family home sales, which include town-homes and exclude condos.