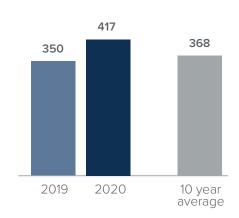

## Closed Sales > JANUARY

**Months Supply of Inventory:** active inventory at the end of the month divided by pending. Pending sales are mutual purchase agreements that haven't closed yet.

Graphs were created by Windermere Real Estate using NWMLS data, but information was not verified or published by NWMLS. Data reflects all new and resale single family home sales, which include town-homes and exclude condos.