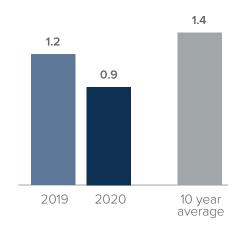

## Months Supply of Inventory > JANUARY

less than 3 months = seller's market
3 -6 months = balanced market
more than 6 months = buyer's market