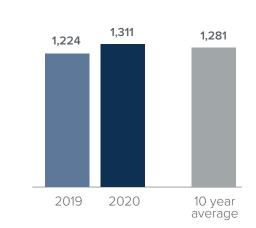

## Median Closed Sales Price > JANUARY



## Months Supply of Inventory > JANUARY

less than 3 months = seller's market
3 -6 months = balanced market
more than 6 months = buyer's market



## Closed Sales > JANUARY



## *Months Supply of Inventory:* active inventory at the end of the month divided by pending. Pending sales are mutual purchase agreements that haven't closed yet.

Graphs were created by Windermere Real Estate using NWMLS data, but information was not verified or published by NWMLS. Data reflects all new and resale single family home sales, which include town-homes and exclude condos.



windermere.com