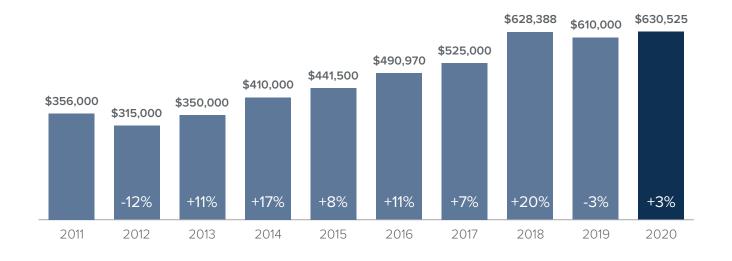

## Median Closed Sales Price > JANUARY



## Months Supply of Inventory > JANUARY

less than 3 months = seller's market
3 -6 months = balanced market
more than 6 months = buyer's market



## Closed Sales > JANUARY



## *Months Supply of Inventory:* active inventory at the end of the month divided by pending. Pending sales are mutual purchase agreements that haven't closed yet.

Graphs were created by Windermere Real Estate using NWMLS data, but information was not verified or published by NWMLS. Data reflects all new and resale single family home sales, which include town-homes and exclude condos.



windermere.com