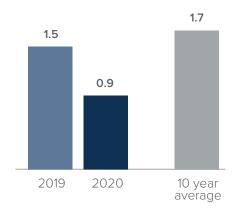

## Months Supply of Inventory > JANUARY

less than 3 months = seller's market
3 -6 months = balanced market
more than 6 months = buyer's market

## *Months Supply of Inventory:* active inventory at the end of the month divided by pending. Pending sales are mutual purchase agreements that haven't closed yet.

Graphs were created by Windermere Real Estate using NWMLS data, but information was not verified or published by NWMLS. Data reflects all new and resale single family home sales, which include town-homes and exclude condos.