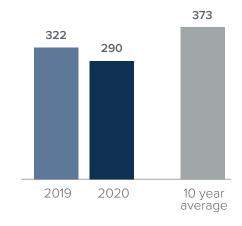

## Closed Sales > JANUARY

Months Supply of Inventory: active inventory at the end of the month divided by pending. Pending sales are mutual purchase agreements that haven't closed yet.

Graphs were created by Windermere Real Estate using NWMLS data, but information was not verified or published by NWMLS. Data reflects all new and resale single family home sales, which include town-homes and exclude condos.