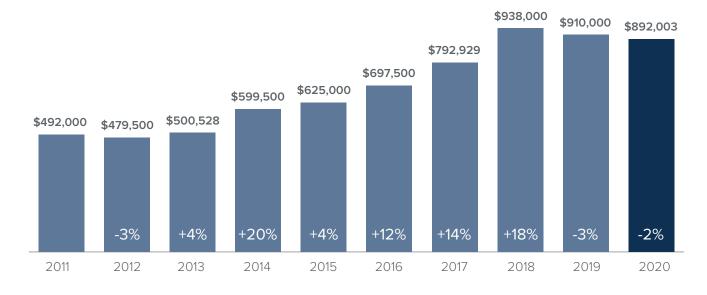

## Market Update

**EASTSIDE** 

## Median Closed Sales Price > JANUARY



## Months Supply of Inventory > JANUARY

less than 3 months = seller's market 3 -6 months = balanced market more than 6 months = buyer's market



## Closed Sales > JANUARY



Months Supply of Inventory: active inventory at the end of the month divided by pending. Pending sales are mutual purchase agreements that haven't closed yet.

Graphs were created by Windermere Real Estate using NWMLS data, but information was not verified or published by NWMLS. Data reflects all new and resale single family home sales, which include town-homes and exclude condos.