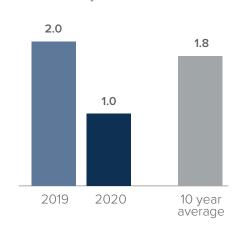

## Months Supply of Inventory > JANUARY

less than 3 months = seller's market 3 -6 months = balanced market more than 6 months = buyer's market