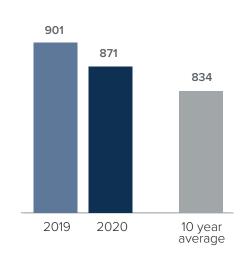

## Closed Sales > MARCH

Months Supply of Inventory: active inventory at the end of the month divided by pending. Pending sales are mutual purchase agreements that haven't closed yet.

Graphs were created by Windermere Real Estate using NWMLS data, but information was not verified or published by NWMLS. Data reflects all new and resale single family home sales, which include town-homes and exclude condos.