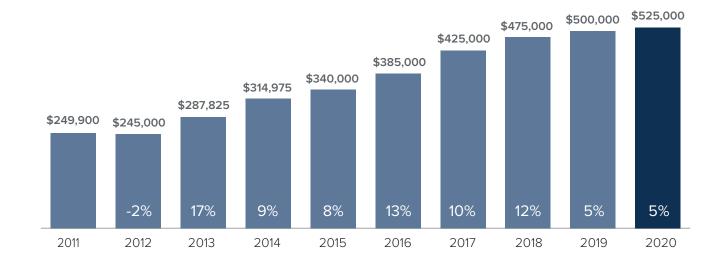

## Market Update SNOHOMISH COUNTY

## Median Closed Sales Price > MARCH



## Months Supply of Inventory > MARCH

less than 3 months = seller's market
3 -6 months = balanced market
more than 6 months = buyer's market



## Closed Sales > MARCH



Months Supply of Inventory: active inventory at the end of the month divided by pending. Pending sales are mutual purchase agreements that haven't closed yet.

Graphs were created by Windermere Real Estate using NWMLS data, but information was not verified or published by NWMLS. Data reflects all new and resale single family home sales, which include town-homes and exclude condos.