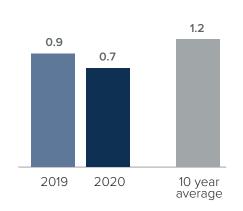

## Months Supply of Inventory > MARCH

less than 3 months = seller's market
3 -6 months = balanced market
more than 6 months = buyer's market