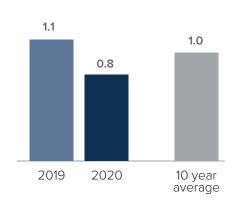

## **Months Supply of Inventory > MARCH**

less than 3 months = seller's market 3 -6 months = balanced market more than 6 months = buyer's market