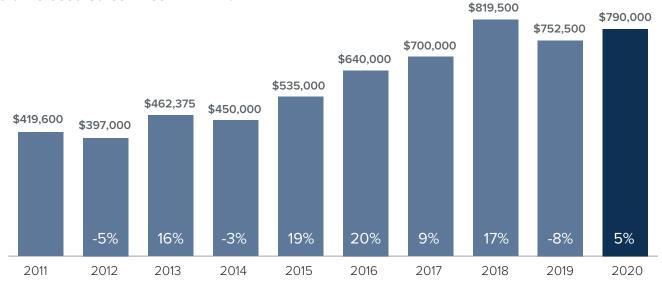

## Market Update

SEATTLE



## Median Closed Sales Price > MARCH



## **Months Supply of Inventory > MARCH**

less than 3 months = seller's market 3 -6 months = balanced market more than 6 months = buyer's market



## Closed Sales > MARCH



**Months Supply of Inventory:** active inventory at the end of the month divided by pending. Pending sales are mutual purchase agreements that haven't closed yet.

Graphs were created by Windermere Real Estate using NWMLS data, but information was not verified or published by NWMLS. Data reflects all new and resale single family home sales, which include town-homes and exclude condos.