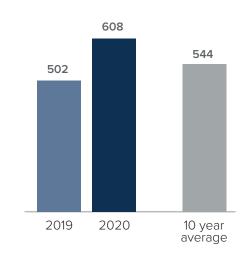

## Closed Sales > MARCH

**Months Supply of Inventory:** active inventory at the end of the month divided by pending. Pending sales are mutual purchase agreements that haven't closed yet.

Graphs were created by Windermere Real Estate using NWMLS data, but information was not verified or published by NWMLS. Data reflects all new and resale single family home sales, which include town-homes and exclude condos.