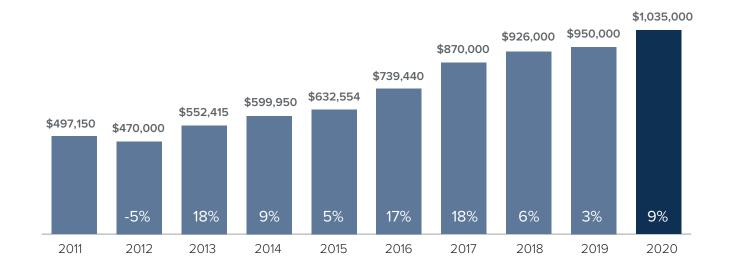

## Market Update EASTSIDE

## Median Closed Sales Price > MARCH



## **Months Supply of Inventory > MARCH**

less than 3 months = seller's market
3 -6 months = balanced market
more than 6 months = buyer's market



## Closed Sales > MARCH



**Months Supply of Inventory:** active inventory at the end of the month divided by pending. Pending sales are mutual purchase agreements that haven't closed yet.

Graphs were created by Windermere Real Estate using NWMLS data, but information was not verified or published by NWMLS. Data reflects all new and resale single family home sales, which include town-homes and exclude condos.