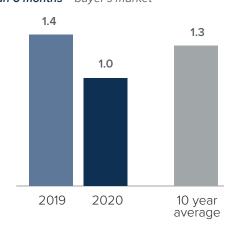

## **Months Supply of Inventory > MARCH**

less than 3 months = seller's market
3 -6 months = balanced market
more than 6 months = buyer's market