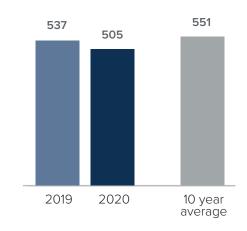

## Closed Sales > MARCH

**Months Supply of Inventory:** active inventory at the end of the month divided by pending. Pending sales are mutual purchase agreements that haven't closed yet.

Graphs were created by Windermere Real Estate using NWMLS data, but information was not verified or published by NWMLS. Data reflects all new and resale single family home sales, which include town-homes and exclude condos.