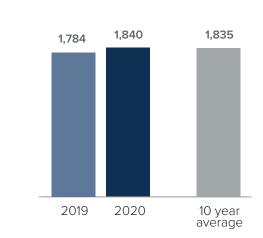

## Months Supply of Inventory > MARCH

less than 3 months = seller's market
3 -6 months = balanced market
more than 6 months = buyer's market

Closed Sales > MARCH

## *Months Supply of Inventory:* active inventory at the end of the month divided by pending. Pending sales are mutual purchase agreements that haven't closed yet.

Graphs were created by Windermere Real Estate using NWMLS data, but information was not verified or published by NWMLS. Data reflects all new and resale single family home sales, which include town-homes and exclude condos.