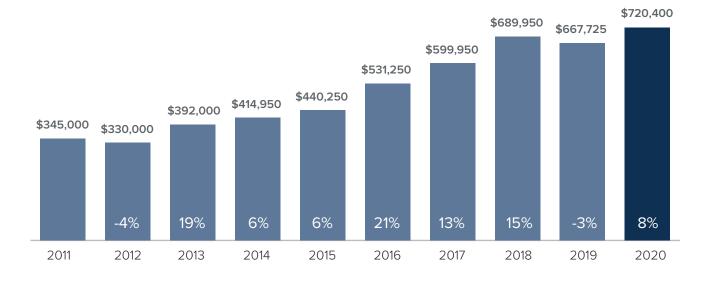

## Median Closed Sales Price > MARCH



## Months Supply of Inventory > MARCH

less than 3 months = seller's market
3 -6 months = balanced market
more than 6 months = buyer's market



Closed Sales > MARCH



## *Months Supply of Inventory:* active inventory at the end of the month divided by pending. Pending sales are mutual purchase agreements that haven't closed yet.

Graphs were created by Windermere Real Estate using NWMLS data, but information was not verified or published by NWMLS. Data reflects all new and resale single family home sales, which include town-homes and exclude condos.



windermere.com