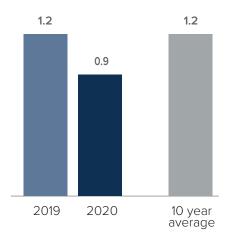

## Months Supply of Inventory > MARCH

less than 3 months = seller's market
3 -6 months = balanced market
more than 6 months = buyer's market

Closed Sales > MARCH

## *Months Supply of Inventory:* active inventory at the end of the month divided by pending. Pending sales are mutual purchase agreements that haven't closed yet.

Graphs were created by Windermere Real Estate using NWMLS data, but information was not verified or published by NWMLS. Data reflects all new and resale single family home sales, which include town-homes and exclude condos.