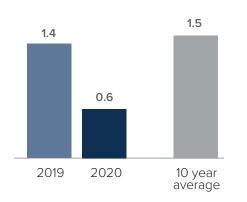

#### Months Supply of Inventory > FEBRUARY

less than 3 months = seller's market
3 -6 months = balanced market
more than 6 months = buyer's market

# *Months Supply of Inventory:* active inventory at the end of the month divided by pending. Pending sales are mutual purchase agreements that haven't closed yet.

Graphs were created by Windermere Real Estate using NWMLS data, but information was not verified or published by NWMLS. Data reflects all new and resale single family home sales, which include town-homes and exclude condos.