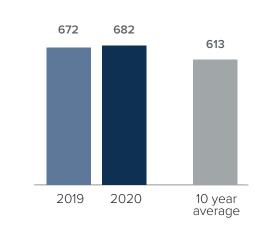

## Median Closed Sales Price > FEBRUARY



#### Months Supply of Inventory > FEBRUARY

less than 3 months = seller's market
3 -6 months = balanced market
more than 6 months = buyer's market



### Closed Sales > FEBRUARY



# *Months Supply of Inventory:* active inventory at the end of the month divided by pending. Pending sales are mutual purchase agreements that haven't closed yet.

Graphs were created by Windermere Real Estate using NWMLS data, but information was not verified or published by NWMLS. Data reflects all new and resale single family home sales, which include town-homes and exclude condos.



#### windermere.com