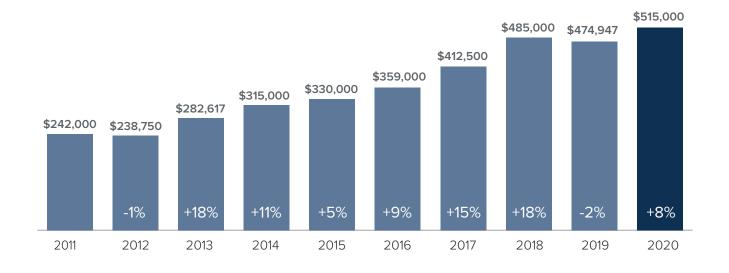

## Median Closed Sales Price > FEBRUARY



#### Months Supply of Inventory > FEBRUARY

less than 3 months = seller's market
3 -6 months = balanced market
more than 6 months = buyer's market



### Closed Sales > FEBRUARY



# *Months Supply of Inventory:* active inventory at the end of the month divided by pending. Pending sales are mutual purchase agreements that haven't closed yet.

Graphs were created by Windermere Real Estate using NWMLS data, but information was not verified or published by NWMLS. Data reflects all new and resale single family home sales, which include town-homes and exclude condos.



#### windermere.com