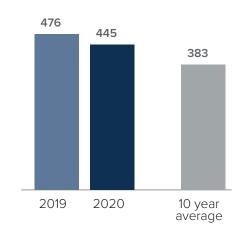

## Closed Sales > FEBRUARY

**Months Supply of Inventory:** active inventory at the end of the month divided by pending. Pending sales are mutual purchase agreements that haven't closed yet.

Graphs were created by Windermere Real Estate using NWMLS data, but information was not verified or published by NWMLS. Data reflects all new and resale single family home sales, which include town-homes and exclude condos.