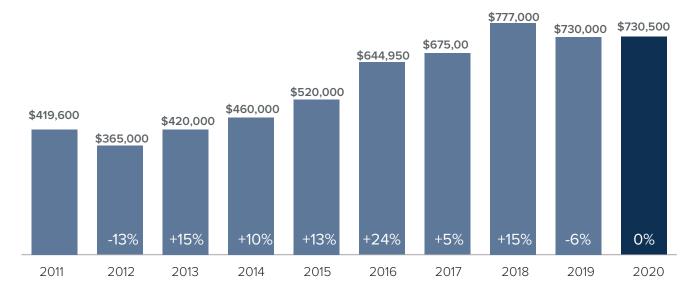

## Market Update



## Median Closed Sales Price > FEBRUARY



## **Months Supply of Inventory** > **FEBRUARY**

less than 3 months = seller's market
3 -6 months = balanced market
more than 6 months = buyer's market



## Closed Sales > FEBRUARY



**Months Supply of Inventory:** active inventory at the end of the month divided by pending. Pending sales are mutual purchase agreements that haven't closed yet.

Graphs were created by Windermere Real Estate using NWMLS data, but information was not verified or published by NWMLS. Data reflects all new and resale single family home sales, which include town-homes and exclude condos.