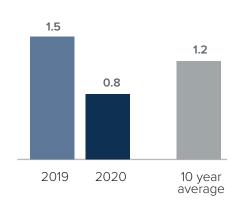

## **Months Supply of Inventory** > **FEBRUARY**

less than 3 months = seller's market
3 -6 months = balanced market
more than 6 months = buyer's market