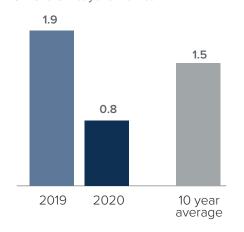

## **Months Supply of Inventory > FEBRUARY**

less than 3 months = seller's market
3 -6 months = balanced market
more than 6 months = buyer's market