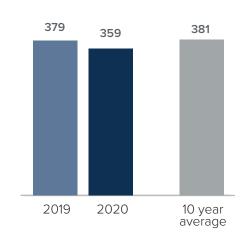

## Closed Sales > FEBRUARY

**Months Supply of Inventory:** active inventory at the end of the month divided by pending. Pending sales are mutual purchase agreements that haven't closed yet.

Graphs were created by Windermere Real Estate using NWMLS data, but information was not verified or published by NWMLS. Data reflects all new and resale single family home sales, which include town-homes and exclude condos.