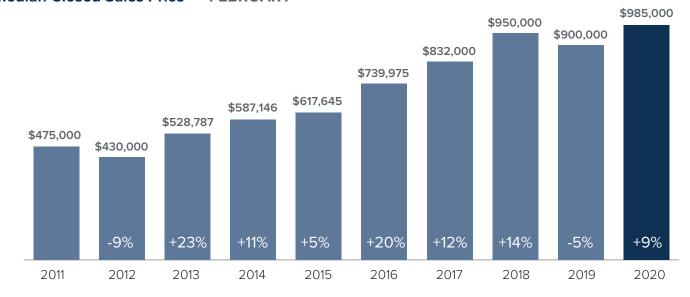

## Market Update

**EASTSIDE** 

## Median Closed Sales Price > FEBRUARY



## **Months Supply of Inventory > FEBRUARY**

less than 3 months = seller's market
3 -6 months = balanced market
more than 6 months = buyer's market



## Closed Sales > FEBRUARY



**Months Supply of Inventory:** active inventory at the end of the month divided by pending. Pending sales are mutual purchase agreements that haven't closed yet.

Graphs were created by Windermere Real Estate using NWMLS data, but information was not verified or published by NWMLS. Data reflects all new and resale single family home sales, which include town-homes and exclude condos.