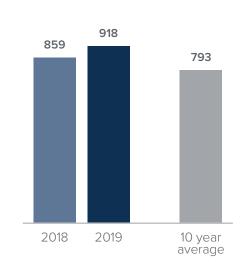

## Closed Sales > NOVEMBER

**Months Supply of Inventory:** active inventory at the end of the month divided by pending. Pending sales are mutual purchase agreements that haven't closed yet.

Graphs were created by Windermere Real Estate using NWMLS data, but information was not verified or published by NWMLS. Data reflects all new and resale single family home sales, which include town-homes and exclude condos.