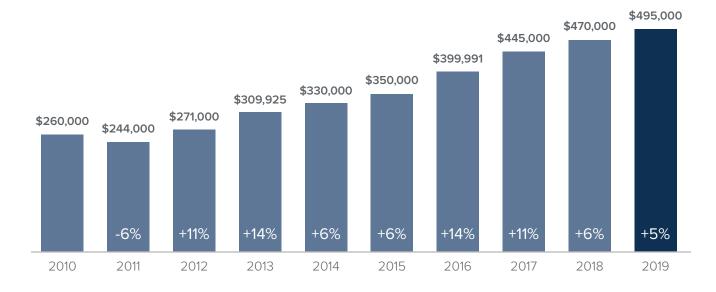

## Market Update SNOHOMISH

## Median Closed Sales Price > NOVEMBER



## **Months Supply of Inventory** > **NOVEMBER**

less than 3 months = seller's market
3 -6 months = balanced market
more than 6 months = buyer's market



## Closed Sales > NOVEMBER



**Months Supply of Inventory:** active inventory at the end of the month divided by pending. Pending sales are mutual purchase agreements that haven't closed yet.

Graphs were created by Windermere Real Estate using NWMLS data, but information was not verified or published by NWMLS. Data reflects all new and resale single family home sales, which include town-homes and exclude condos.