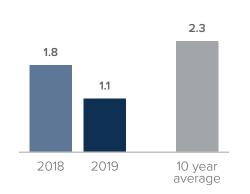

## **Months Supply of Inventory** > **NOVEMBER**

less than 3 months = seller's market
3 -6 months = balanced market
more than 6 months = buyer's market

## Closed Sales > NOVEMBER

**Months Supply of Inventory:** active inventory at the end of the month divided by pending. Pending sales are mutual purchase agreements that haven't closed yet.

Graphs were created by Windermere Real Estate using NWMLS data, but information was not verified or published by NWMLS. Data reflects all new and resale single family home sales, which include town-homes and exclude condos.