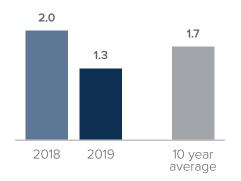

## Months Supply of Inventory > NOVEMBER

less than 3 months = seller's market 3 -6 months = balanced market more than 6 months = buyer's market

## Months Supply of Inventory: active inventory at the end of the month divided by pending. Pending sales are mutual purchase agreements that haven't closed yet.

Graphs were created by Windermere Real Estate using NWMLS data, but information was not verified or published by NWMLS. Data reflects all new and resale single family home sales, which include town-homes and exclude condos.