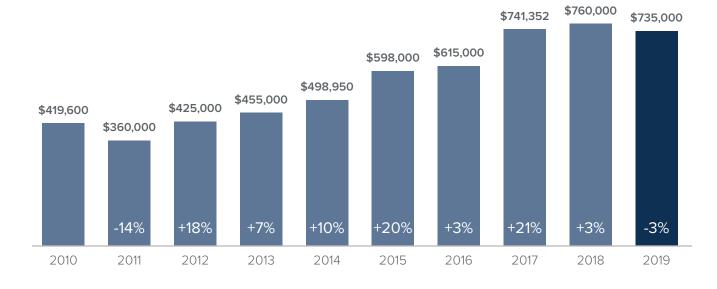

## Median Closed Sales Price > NOVEMBER

SEATTLE



## Months Supply of Inventory > NOVEMBER

less than 3 months = seller's market 3 -6 months = balanced market more than 6 months = buyer's market



## Closed Sales > NOVEMBER



## Months Supply of Inventory: active inventory at the end of the month divided by pending. Pending sales are mutual purchase agreements that haven't closed yet.

Graphs were created by Windermere Real Estate using NWMLS data, but information was not verified or published by NWMLS. Data reflects all new and resale single family home sales, which include town-homes and exclude condos.



windermere.com