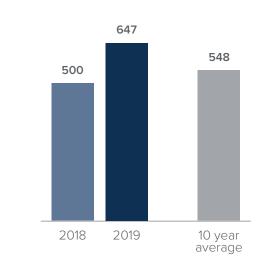

## Closed Sales > NOVEMBER

## Months Supply of Inventory: active inventory at the end of the month divided by pending. Pending sales are mutual purchase agreements that haven't closed yet.

Graphs were created by Windermere Real Estate using NWMLS data, but information was not verified or published by NWMLS. Data reflects all new and resale single family home sales, which include town-homes and exclude condos.