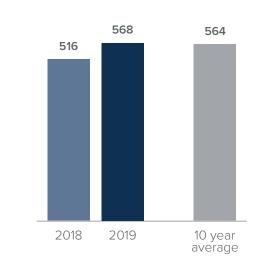

# Median Closed Sales Price > NOVEMBER



## Months Supply of Inventory > NOVEMBER

less than 3 months = seller's market
3 -6 months = balanced market
more than 6 months = buyer's market



### Closed Sales > NOVEMBER



#### **Months Supply of Inventory:** active inventory at the end of the month divided by pending. Pending sales are mutual purchase agreements that haven't closed yet.

Graphs were created by Windermere Real Estate using NWMLS data, but information was not verified or published by NWMLS. Data reflects all new and resale single family home sales, which include town-homes and exclude condos.



## windermere.com