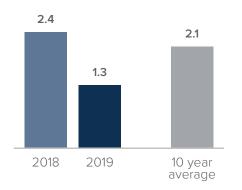

## Months Supply of Inventory > NOVEMBER

less than 3 months = seller's market
3 -6 months = balanced market
more than 6 months = buyer's market

#### **Months Supply of Inventory:** active inventory at the end of the month divided by pending. Pending sales are mutual purchase agreements that haven't closed yet.

Graphs were created by Windermere Real Estate using NWMLS data, but information was not verified or published by NWMLS. Data reflects all new and resale single family home sales, which include town-homes and exclude condos.