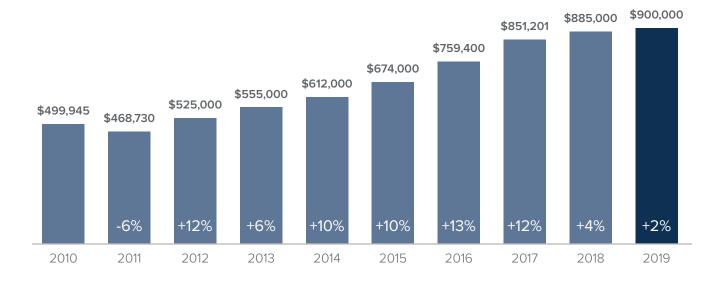

# Median Closed Sales Price > NOVEMBER



## Months Supply of Inventory > NOVEMBER

less than 3 months = seller's market
3 -6 months = balanced market
more than 6 months = buyer's market



### Closed Sales > NOVEMBER



#### **Months Supply of Inventory:** active inventory at the end of the month divided by pending. Pending sales are mutual purchase agreements that haven't closed yet.

Graphs were created by Windermere Real Estate using NWMLS data, but information was not verified or published by NWMLS. Data reflects all new and resale single family home sales, which include town-homes and exclude condos.



## windermere.com