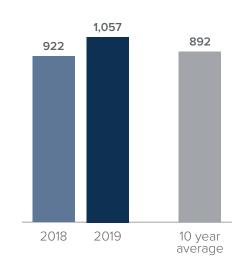

## Closed Sales > OCTOBER

**Months Supply of Inventory:** active inventory at the end of the month divided by pending. Pending sales are mutual purchase agreements that haven't closed yet.

Graphs were created by Windermere Real Estate using NWMLS data, but information was not verified or published by NWMLS. Data reflects all new and resale single family home sales, which include townhomes and exclude condos.