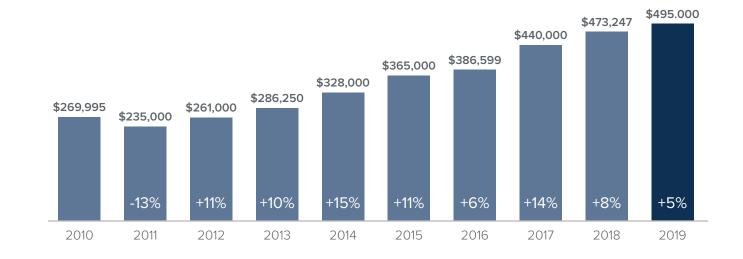

## Median Closed Sales Price > OCTOBER



## **Months Supply of Inventory** > **OCTOBER**

less than 3 months = seller's market
3 - 6 months = balanced market
more than 6 months = buyer's market



## Closed Sales > OCTOBER



**Months Supply of Inventory:** active inventory at the end of the month divided by pending. Pending sales are mutual purchase agreements that haven't closed yet.

Graphs were created by Windermere Real Estate using NWMLS data, but information was not verified or published by NWMLS. Data reflects all new and resale single family home sales, which include townhomes and exclude condos.