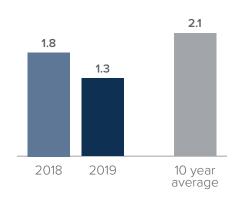

## **Months Supply of Inventory** > **OCTOBER**

less than 3 months = seller's market
3 - 6 months = balanced market
more than 6 months = buyer's market