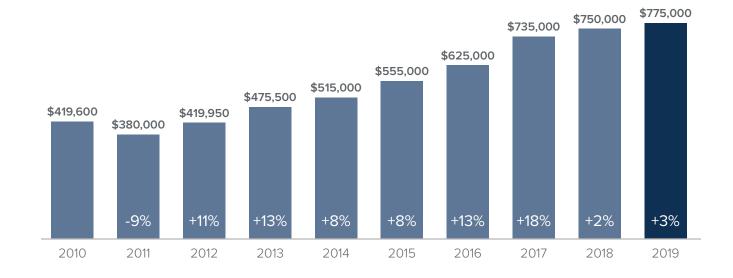

## Market Update



## Median Closed Sales Price > OCTOBER



## **Months Supply of Inventory** > **OCTOBER**

less than 3 months = seller's market
3 - 6 months = balanced market
more than 6 months = buyer's market



## Closed Sales > OCTOBER



**Months Supply of Inventory:** active inventory at the end of the month divided by pending. Pending sales are mutual purchase agreements that haven't closed yet.

Graphs were created by Windermere Real Estate using NWMLS data, but information was not verified or published by NWMLS. Data reflects all new and resale single family home sales, which include townhomes and exclude condos.