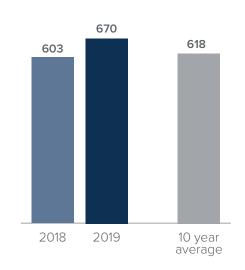

## Closed Sales > OCTOBER

**Months Supply of Inventory:** active inventory at the end of the month divided by pending. Pending sales are mutual purchase agreements that haven't closed yet.

Graphs were created by Windermere Real Estate using NWMLS data, but information was not verified or published by NWMLS. Data reflects all new and resale single family home sales, which include townhomes and exclude condos.