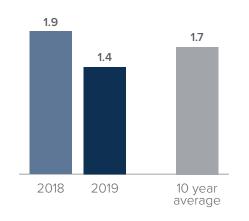

## **Months Supply of Inventory** > **OCTOBER**

less than 3 months = seller's market
3 - 6 months = balanced market
more than 6 months = buyer's market