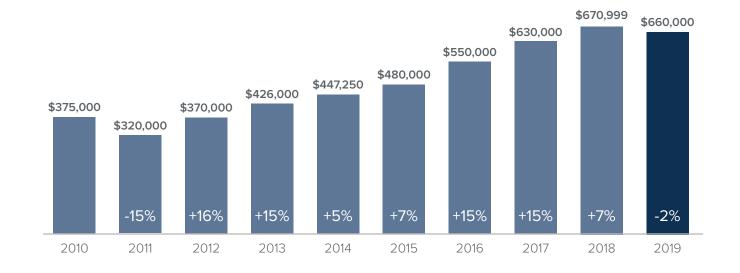

## Market Update



## Median Closed Sales Price > OCTOBER



## **Months Supply of Inventory > OCTOBER**

less than 3 months = seller's market
3 - 6 months = balanced market
more than 6 months = buyer's market



## Closed Sales > OCTOBER



**Months Supply of Inventory:** active inventory at the end of the month divided by pending. Pending sales are mutual purchase agreements that haven't closed yet.

Graphs were created by Windermere Real Estate using NWMLS data, but information was not verified or published by NWMLS. Data reflects all new and resale single family home sales, which include townhomes and exclude condos.