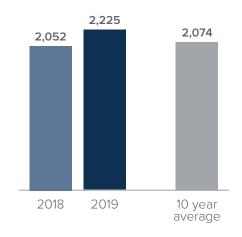

## Closed Sales > OCTOBER

**Months Supply of Inventory:** active inventory at the end of the month divided by pending. Pending sales are mutual purchase agreements that haven't closed yet.

Graphs were created by Windermere Real Estate using NWMLS data, but information was not verified or published by NWMLS. Data reflects all new and resale single family home sales, which include townhomes and exclude condos.