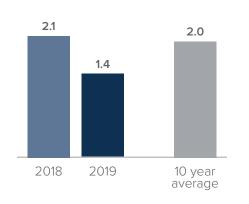

## **Months Supply of Inventory > OCTOBER**

less than 3 months = seller's market
3 - 6 months = balanced market
more than 6 months = buyer's market