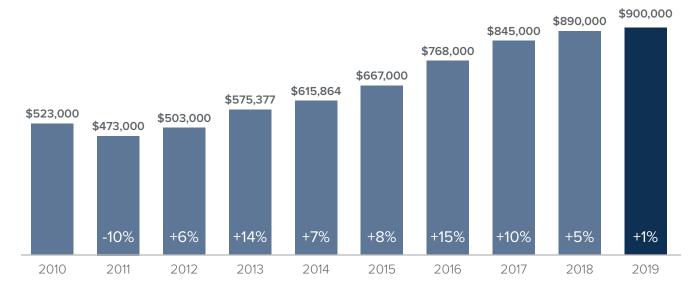

## Median Closed Sales Price > OCTOBER



## Months Supply of Inventory > OCTOBER

less than 3 months = seller's market
3 - 6 months = balanced market
more than 6 months = buyer's market



## Closed Sales > OCTOBER



## *Months Supply of Inventory:* active inventory at the end of the month divided by pending. Pending sales are mutual purchase agreements that haven't closed yet.

Graphs were created by Windermere Real Estate using NWMLS data, but information was not verified or published by NWMLS. Data reflects all new and resale single family home sales, which include townhomes and exclude condos.



windermere.com