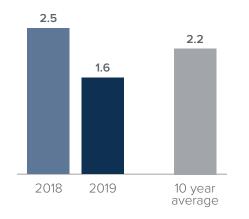

## Months Supply of Inventory > OCTOBER

less than 3 months = seller's market
3 - 6 months = balanced market
more than 6 months = buyer's market

## *Months Supply of Inventory:* active inventory at the end of the month divided by pending. Pending sales are mutual purchase agreements that haven't closed yet.

Graphs were created by Windermere Real Estate using NWMLS data, but information was not verified or published by NWMLS. Data reflects all new and resale single family home sales, which include townhomes and exclude condos.