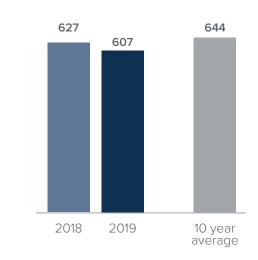

## Closed Sales > OCTOBER

## *Months Supply of Inventory:* active inventory at the end of the month divided by pending. Pending sales are mutual purchase agreements that haven't closed yet.

Graphs were created by Windermere Real Estate using NWMLS data, but information was not verified or published by NWMLS. Data reflects all new and resale single family home sales, which include townhomes and exclude condos.