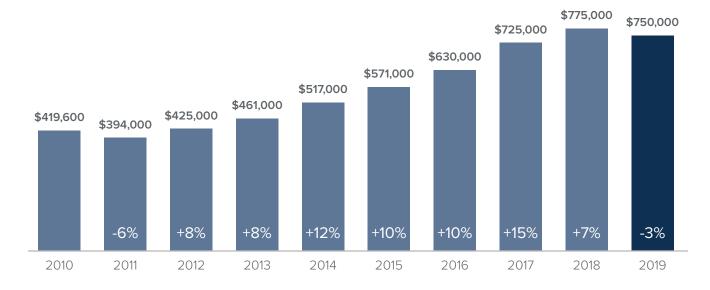

## Market Update



## Median Closed Sales Price > SEPTEMBER



## **Months Supply of Inventory** > **SEPTEMBER**

less than 3 months = seller's market
3 -6 months = balanced market
more than 6 months = buyer's market



## Closed Sales > SEPTEMBER



**Months Supply of Inventory:** active inventory at the end of the month divided by pending. Pending sales are mutual purchase agreements that haven't closed yet.

Graphs were created by Windermere Real Estate using NWMLS data, but information was not verified or published by NWMLS. Data reflects all new and resale single family home sales, which include town-homes and exclude condos.