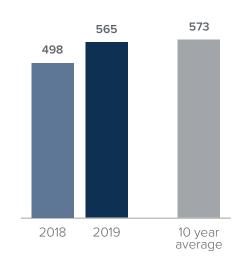

## Closed Sales > SEPTEMBER

**Months Supply of Inventory:** active inventory at the end of the month divided by pending. Pending sales are mutual purchase agreements that haven't closed yet.

Graphs were created by Windermere Real Estate using NWMLS data, but information was not verified or published by NWMLS. Data reflects all new and resale single family home sales, which include town-homes and exclude condos.