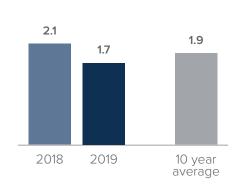

## **Months Supply of Inventory** > **SEPTEMBER**

less than 3 months = seller's market
3 -6 months = balanced market
more than 6 months = buyer's market