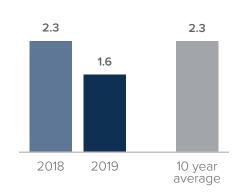

## **Months Supply of Inventory** > **SEPTEMBER**

less than 3 months = seller's market
3 -6 months = balanced market
more than 6 months = buyer's market