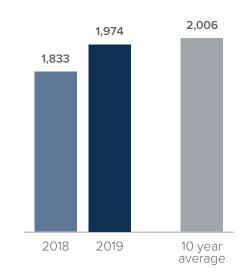

## Closed Sales > SEPTEMBER

**Months Supply of Inventory:** active inventory at the end of the month divided by pending. Pending sales are mutual purchase agreements that haven't closed yet.

Graphs were created by Windermere Real Estate using NWMLS data, but information was not verified or published by NWMLS. Data reflects all new and resale single family home sales, which include town-homes and exclude condos.