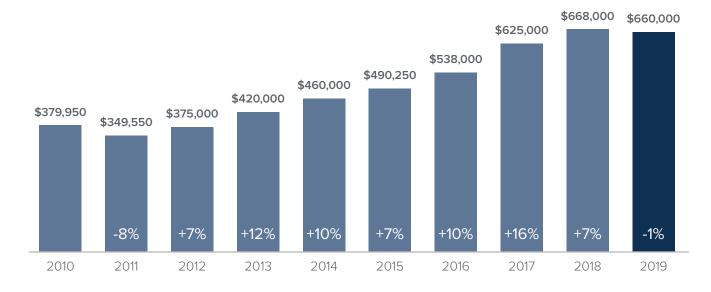

## Market Update

KING COUNTY

## Median Closed Sales Price > SEPTEMBER



## **Months Supply of Inventory** > **SEPTEMBER**

less than 3 months = seller's market
3 -6 months = balanced market
more than 6 months = buyer's market



## Closed Sales > SEPTEMBER



**Months Supply of Inventory:** active inventory at the end of the month divided by pending. Pending sales are mutual purchase agreements that haven't closed yet.

Graphs were created by Windermere Real Estate using NWMLS data, but information was not verified or published by NWMLS. Data reflects all new and resale single family home sales, which include town-homes and exclude condos.