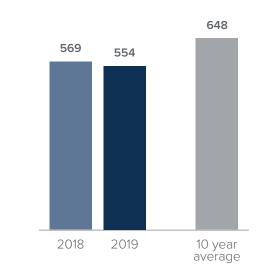

#### Closed Sales > SEPTEMBER

# *Months Supply of Inventory:* active inventory at the end of the month divided by pending. Pending sales are mutual purchase agreements that haven't closed yet.

Graphs were created by Windermere Real Estate using NWMLS data, but information was not verified or published by NWMLS. Data reflects all new and resale single family home sales, which include town-homes and exclude condos.