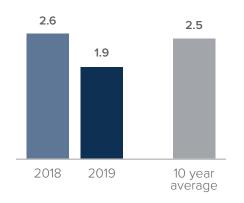

## Months Supply of Inventory > SEPTEMBER

less than 3 months = seller's market
3 -6 months = balanced market
more than 6 months = buyer's market

# *Months Supply of Inventory:* active inventory at the end of the month divided by pending. Pending sales are mutual purchase agreements that haven't closed yet.

Graphs were created by Windermere Real Estate using NWMLS data, but information was not verified or published by NWMLS. Data reflects all new and resale single family home sales, which include town-homes and exclude condos.