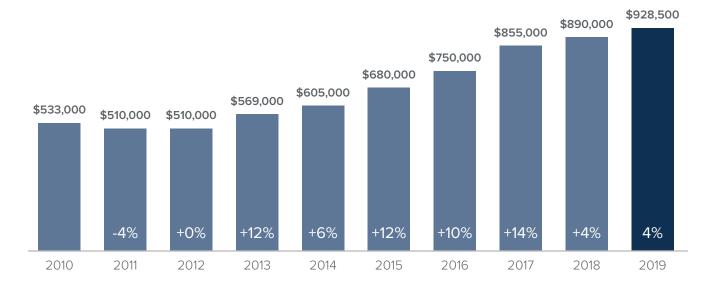

# Median Closed Sales Price > SEPTEMBER



## Months Supply of Inventory > SEPTEMBER

less than 3 months = seller's market
3 -6 months = balanced market
more than 6 months = buyer's market



#### Closed Sales > SEPTEMBER



# *Months Supply of Inventory:* active inventory at the end of the month divided by pending. Pending sales are mutual purchase agreements that haven't closed yet.

Graphs were created by Windermere Real Estate using NWMLS data, but information was not verified or published by NWMLS. Data reflects all new and resale single family home sales, which include town-homes and exclude condos.



## windermere.com