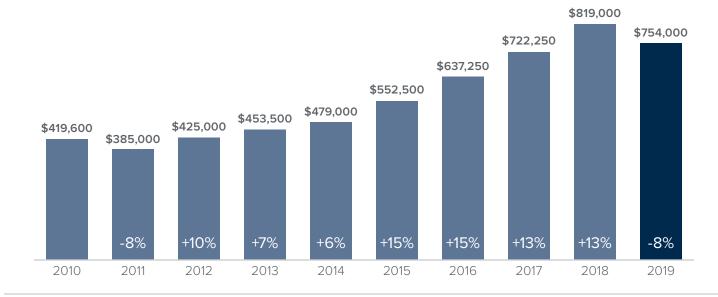

## Median Closed Sales Price > APRIL



## Months Supply of Inventory > APRIL

less than 3 months = seller's market 3 -6 months = balanced market more than 6 months = buyer's market



## Closed Sales > APRIL



Months Supply of Inventory: active inventory at the end of the month divided by pending sales for the month. Pending sales are mutual purchase agreements that haven't closed yet.

Graphs were created by Windermere Real Estate using NWMLS data, but information was not verified or published by NWMLS.

Data reflects all new and resale single family home sales, which include townhomes and exclude condos.