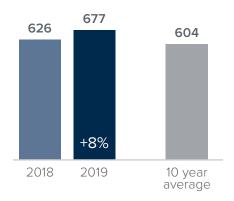

## Closed Sales > APRIL

Months Supply of Inventory: active inventory at the end of the month divided by pending sales for the month. Pending sales are mutual purchase agreements that haven't closed yet.