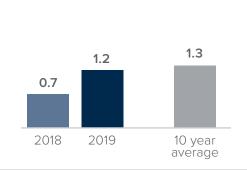

## Months Supply of Inventory > APRIL

less than 3 months = seller's market 3 -6 months = balanced market more than 6 months = buyer's market